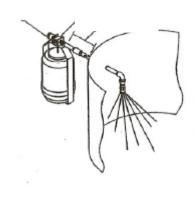

## WILKINSON HI-RISE DISINFECTING & SANITIZING UNIT

- 1. 3/4" Domestic Hot water Inlet with Vacuum Breaker (BY OTHERS)
- 2. 1/2" Turn Gate Valve (Shutoff & By-Pass) (BY OTHERS)
- 3. 1/2" Conduit to Solenoid Valve (Above Highest Intake) From Trash Room (BY OTHERS)
- 4. Miscellaneous process piping (BY OTHERS)
- 5. 24VDC or 220V / 50Hz Solenoid Valve (Optional not needed for manual operation) (BY OTHERS)
- 6. D&S Unit (Wilkinson San-Master 001): 1 US Gallon Container, Mounting bracket, Proportioning Valve
- 7. Flushing Head at highest intake
- 8. Fire Sprinkler Head at Highest Intake

## PLUMBING SCHEMATIC @ DISINFECTING & SANITIZING UNIT

ISOMETRIC @ DISINFECTING & SANITIZING UNIT

Lever ON position for disinfecting solution mixed into water.

Plumber to provide valve hot water connection & vacuum breaker on water inlet.