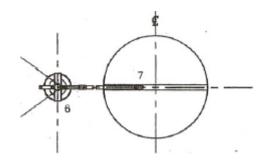

## WILKINSON HI-RISE DISINFECTING & SANITIZING UNIT

- 1. 3/4" Domestic Hot water Inlet with Vacuum Breaker (BY OTHERS)
- 2. 1/2" Turn Gate Valve (Shutoff & By-Pass) (BY OTHERS)
- 3. 1/2" Conduit to Solenoid Valve (Above Highest Intake) From Trash Room (BY OTHERS)
- 4. Miscellaneous process piping (BY OTHERS)
- 5. 24VDC or 220V / 50Hz Solenoid Valve (Optional not needed for manual operation) (BY OTHERS)
- 6. D&S Unit (Wilkinson San-Master 001): 1 US Gallon Container, Mounting bracket, Proportioning Valve
- 7. Flushing Head at highest intake
- 8. Fire Sprinkler Head at Highest Intake