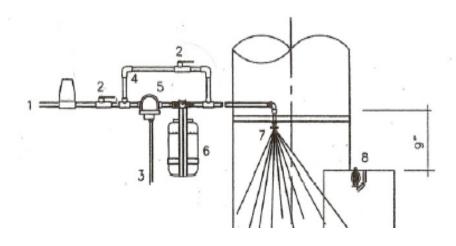

## WILKINSON HI-RISE DISINFECTING & SANITIZING UNIT

- 1. 3/4" Domestic Hot water Inlet with Vacuum Breaker (BY OTHERS)
- 2. 1/2" Turn Gate Valve (Shutoff & By-Pass) (BY OTHERS)
- 3. 1/2" Conduit to Solenoid Valve (Above Highest Intake) From Trash Room (BY OTHERS)
- 4. Miscellaneous process piping (BY OTHERS)
- 5. 24VDC or 220V / 50Hz Solenoid Valve (Optional not needed for manual operation) (BY OTHERS)
- 6. D&S Unit (Wilkinson San-Master 001): 1 US Gallon Container, Mounting bracket, Proportioning Valve
- 7. Flushing Head at highest intake
- 8. Fire Sprinkler Head at Highest Intake

## PLUMBING SCHEMATIC @ DISINFECTING & SANITIZING UNIT

ISOMETRIC @ DISINFECTING & SANITIZING UNIT

Lever ON position for disinfecting solution mixed into water.

Plumber to provide valve hot water connection & vacuum breaker on water inlet.