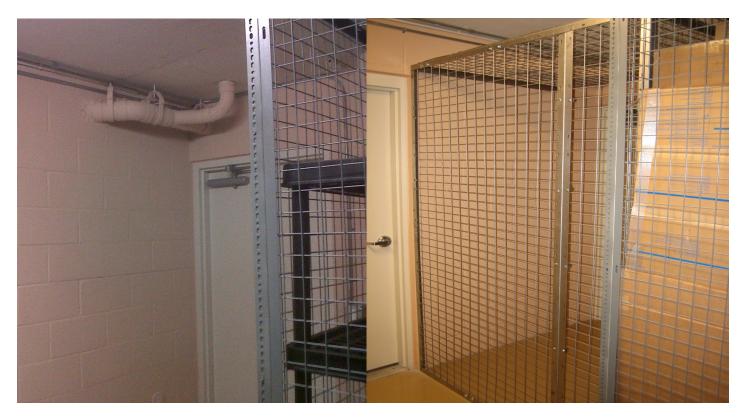

## **BEFORE**

## **AFTER**

The pictures above show a locker installation in a small vestibule space where access to the new locker will be through an existing hollow metal door.