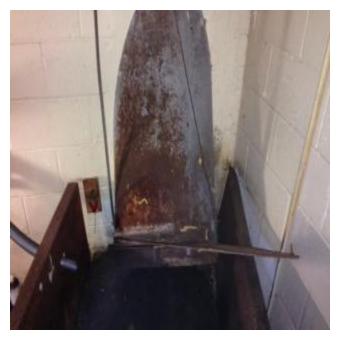

## BEFORE

## AFTER

WILKINSON HI-RISE offers complete compactor customization to fit any trash room condition and any existing trash chute location.

The "BEFORE" photo above depicts 1) old 25 year old compactor with backside cut out to accommodate immovable trash chute encased in CMU. This compactor was removed and disposed by Wilkinson Hi-Rise.