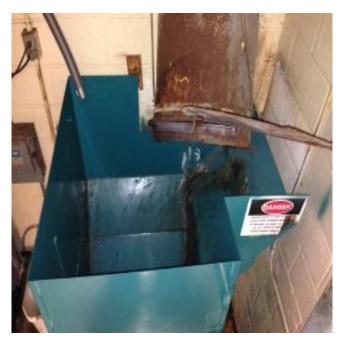

## AFTER

WILKINSON HI-RISE offers complete compactor customization to fit any trash room condition and any existing trash chute location.

The "BEFORE" photo above depicts 1) old 25 year old compactor with backside cut out to accommodate immovable trash chute encased in CMU. This compactor was removed and disposed by Wilkinson Hi-Rise.

The "AFTER" photo above includes a new Wilkinson Hi-Rise model 350-C5 compactor with a customized hopper extension to "catch" the trash disposed from the "immovable" trash chute. This location provided more space in the trash room for the client since the compactor was parallel to the wall on the right side which provided a "straight" vs. "angled" container location.