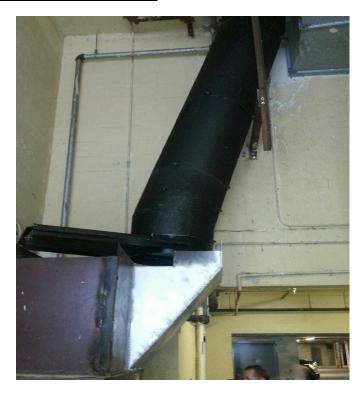

## **AFTER**

WILKINSON HI-RISE offers trash chute redesign services by providing custom trash chute sections to accommodate any challenging conditions.

The "BEFORE" photo above depicts the old trash chute that included two separate 45 degree offset locations. These constantly clogged up with trash. The compactor could not be relocated due to trash room aisle constraints.

The "AFTER" photo shows new sound insulated trash chute w/ two 15 degree offsets to solve the trash clogging problems. The compactor was "customized" with a new welded compactor hopper extension. The guillotine is also new.