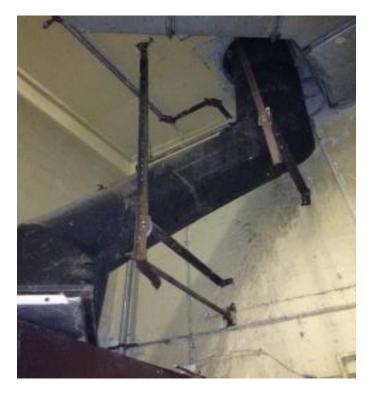

## **BEFORE**

## **AFTER**

WILKINSON HI-RISE offers trash chute redesign services by providing custom trash chute sections to accommodate any challenging conditions.

The "BEFORE" photo above depicts the old trash chute that included two separate 45 degree offset locations. These constantly clogged up with trash. The compactor could not be relocated due to trash room aisle constraints.