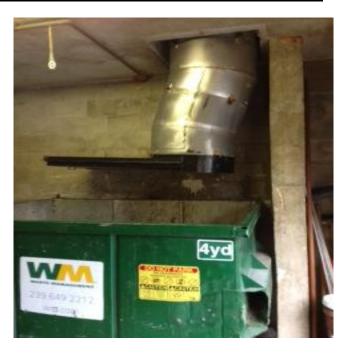

## **AFTER**

WILKINSON HI-RISE offers trash chute offset solutions for customers dealing with messy wall splatter conditions in their trash rooms.

The "BEFORE" photo above depicts 1) wall splatter from falling waste using incorrectly designed trash chute that is too high above the waste container 2) broken "guillotine" assembly and 3) rotted out trash chute offset section.

The "AFTER" photo above includes the solution provided including 1) double trash chute offset sections (15 degree), 2) new dual blade guillotine, and 3) lower chute elevation to eliminate wall splatter & unhealthy condition.