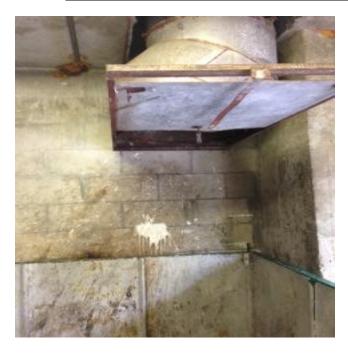

## **BEFORE**

## **AFTER**

WILKINSON HI-RISE offers trash chute offset solutions for customers dealing with messy wall splatter conditions in their trash rooms.

The "BEFORE" photo above depicts 1) wall splatter from falling waste using incorrectly designed trash chute that is too high above the waste container 2) broken "guillotine" assembly and 3) rotted out trash chute offset section.

#### TRASH CHUTE OFFSET & DUAL BLADE GUILLOTINE

WALL SPLATTER (CHUTE TOO HIGH)

DOUBLE OFFSET W/ DUAL GUILLOTINE