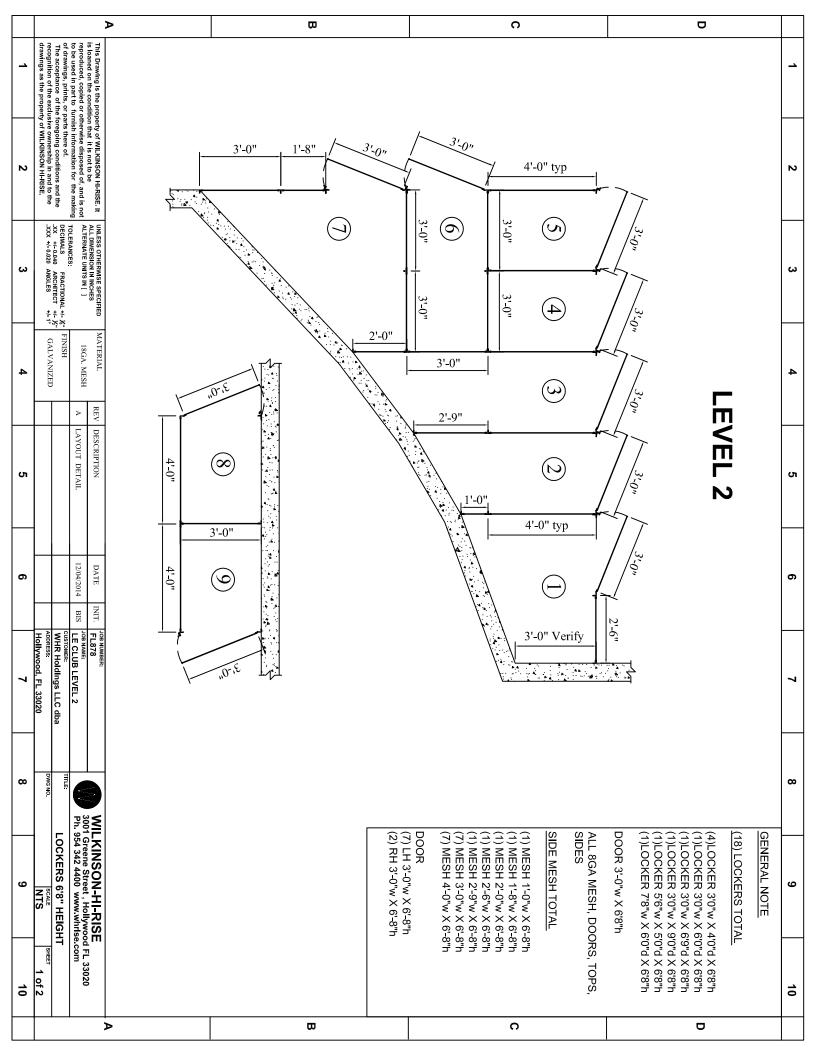

SPACE!

Wilkinson Hi-Rise offers a storage locker retrofit system capable of converting any interior space into saleable storage space for residents in multifamily dwellings and high rise condominiums. We will custom size our system to any layout. Typical panel sizes are 4' wide x 7'-6" tall. Ceiling sections are highly suggested to stiffen the newly formed locker and avoid additional penetrations into post tension ceiling slabs. The pictures above depict closure of a small vestibule space where the new locker owner will utilize the hollow metal door to access the locker. Typical locker size is 4' x 4' with an out swinging 4' wide door section. Residents are to provide their own locks. Send us your layout today!

SEE REVERSE SIDE OF THIS BROCHURE FOR OUR ENGINEERED DRAWING OF THE ABOVE!