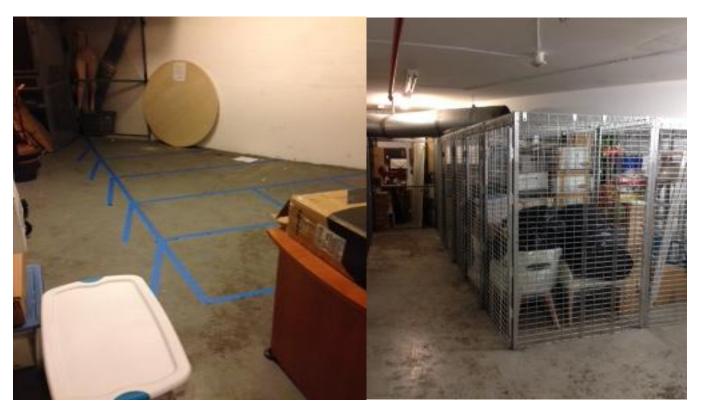

## **STORAGE LOCKER RETROFIT**

Proposed Layout Marked In Blue Tape On Floor; New Lockers Installed Per Blue Tape On Floor

### **BEFORE**

#### **AFTER**

#### CONVERT UNUSED SPACE INTO SALEABLE LOCKER SPACE!

Wilkinson Hi-Rise offers a storage locker retrofit system capable of converting any interior space into saleable storage space for residents in multifamily dwellings and high rise condominiums. We will custom size our system to any layout. Typical panel sizes are 4' wide x 7'-6" tall. Ceiling sections are highly suggested to stiffen the newly formed locker and avoid additional penetrations into post tension ceiling slabs. The pictures above depict closure of a small vestibule space where the new locker owner will utilize the hollow metal door to access the locker. Typical locker size is 4' x 4' with an out swinging 4' wide door section. Residents are to provide their own locks. Send us your layout today!